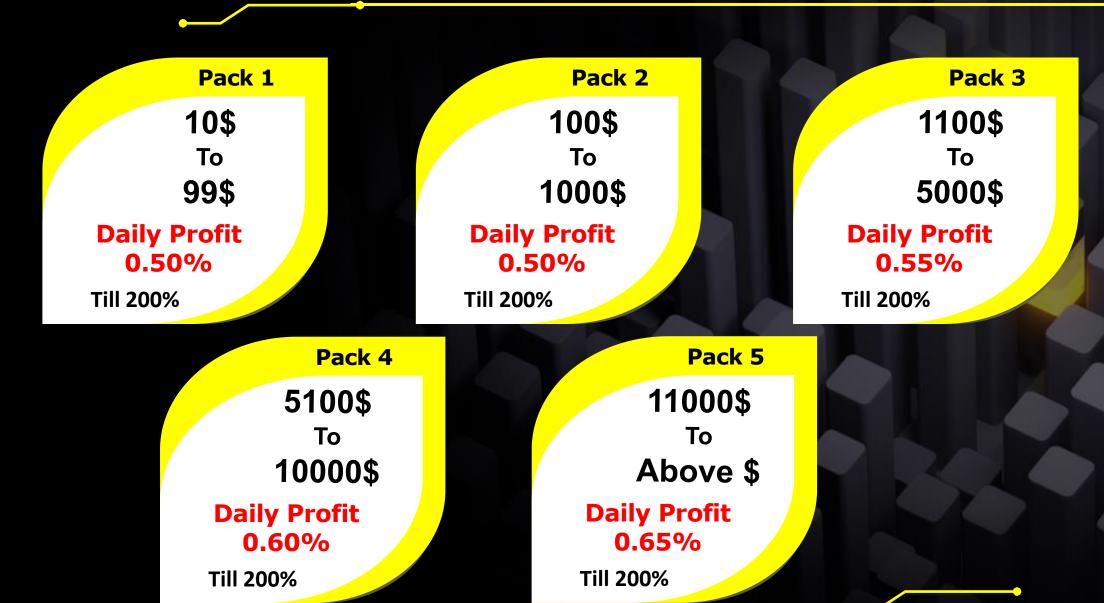

s are all invested in the Manager's account. The amount of equity they invest determines their share of the overall investment, which results in their potential share of any profit/loss.

#### Distribution of Profit/Loss

When positions on the World Trade Manager account are closed and the account balance increases, so when a Manager is profitable, the profits will be split among all Investors in the account based on their contribution.

## **How Trading Works?**

Step 1



Select your money manager

Step 2



Initiate your deposit

Step 3



See how your MM performs

Step 4



Step 5

Step 5

Receive your share of profitt

## **Types Of Income**



- 1 DAILY TRADE INCOME
  - 2 LEVEL INCOME
    - ROI TO ROI INCOME
  - 4 ROYALTY INCOME
- 5 FASTST REWARD

## **Our Package & Daily Trading**



## **Level Income**

| Level II | ncome |
|----------|-------|
|----------|-------|

| Level 1       | 3%   |
|---------------|------|
| Level 2       | 2%   |
| Level 3       | 1%   |
| Level 4       | 1%   |
| Level 5       | 1%   |
| Level 6 to 10 | 0.5% |

- \*Note: 2 Direct Compulsory For 2<sup>nd</sup> level to 10<sup>th</sup> level open.
  - As per your package, you will receive income credit from the 2<sup>nd</sup> to the 10<sup>th</sup> level.

## **ROI To ROI Level Income**

| Level          | Income |
|----------------|--------|
| Level 1        | 15%    |
| Level 2        | 10%    |
| Level 3        | 5%     |
| Level 4 to 5   | 4%     |
| Level 6 to 10  | 3%     |
| Level 11 to 15 | 2%     |
| Level 16 to 20 | 1%     |
| Level 21 to 25 | 0.50%  |
| Level 26 to 30 | 0.50%  |